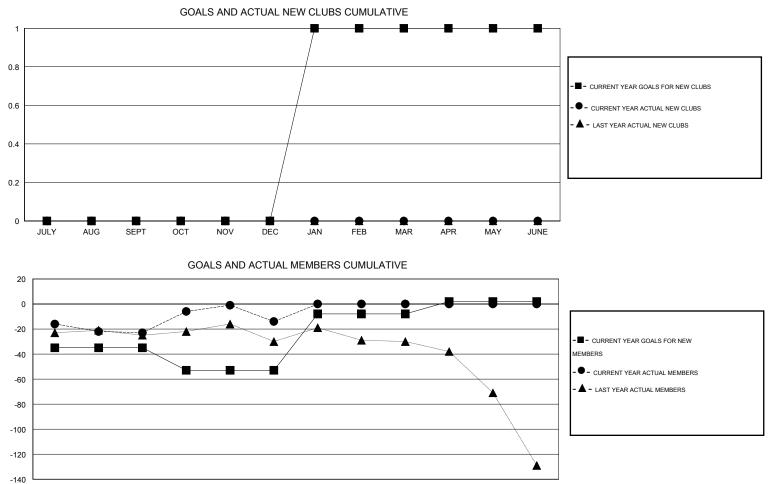

## GMT<sup>.</sup> Kenneth Schwols

| GMT: Kenneth  | Schwols          |                   | LOCATIO          | N ARIZONA        |                       |                    |                                     |                    | GMT CA 1         |  |
|---------------|------------------|-------------------|------------------|------------------|-----------------------|--------------------|-------------------------------------|--------------------|------------------|--|
|               |                  | Clubs             |                  |                  | Members               |                    |                                     |                    |                  |  |
|               | RESU             | LTS FOR 2016-2017 |                  |                  | RESULTS FOR 2016-2017 |                    |                                     |                    |                  |  |
| QUARTER       | NEW CLUB<br>GOAL | NEW CLUBS         | DROPPED<br>CLUBS | NET<br>GAIN/LOSS | QUARTER               | NEW MEMBER<br>GOAL | CHARTER AND<br>NEW MEMBERS<br>ADDED | DROPPED<br>MEMBERS | NET<br>GAIN/LOSS |  |
| JULY/AUG/SEPT | 0                | 0                 | 0                | 0                | JULY/AUG/SEPT         | -35                | 30                                  | 53                 | -23              |  |
| OCT/NOV/DEC   | 0                | 0                 | 0                | 0                | OCT/NOV/DEC           | -18                | 53                                  | 44                 | 9                |  |
| JAN/FEB/MAR   | 1                | 0                 | 0                | 0                | JAN/FEB/MAR           | 45                 | 0                                   | 0                  | 0                |  |
| APR/MAY/JUNE  | 0                | 0                 | 0                | 0                | APR/MAY/JUNE          | 10                 | 0                                   | 0                  | 0                |  |